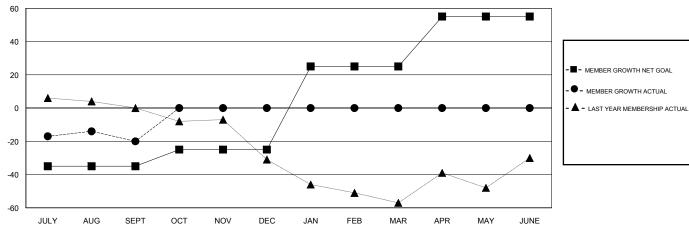

### GOALS AND ACTUAL MEMBERS CUMULATIVE

| DROPPED CLUBS: 0  DROPPED MEMBERS |    | 10 CLUBS OF 68 ADDED 1 OR MORE NEW MEMBERS | GENDER DISTRIBUTION  MALE 1,854 (82.04%)  FEMALE 406 (17.96%)  Women Percentage Fiscal Year Goal: 20% |     |  |
|-----------------------------------|----|--------------------------------------------|-------------------------------------------------------------------------------------------------------|-----|--|
| DECEASED                          | 11 | CLICK HERE FOR CUMULATIVE                  | TOTAL FAMILY UNIT MEMBERS                                                                             |     |  |
| CLUB CANCELLED                    | 0  | MEMBERSHIP DATA                            |                                                                                                       |     |  |
| OTHER                             | 31 |                                            | FAMILY MEMBERS PAYING HALF DUES                                                                       | 188 |  |
| TOTAL                             | 42 |                                            |                                                                                                       |     |  |